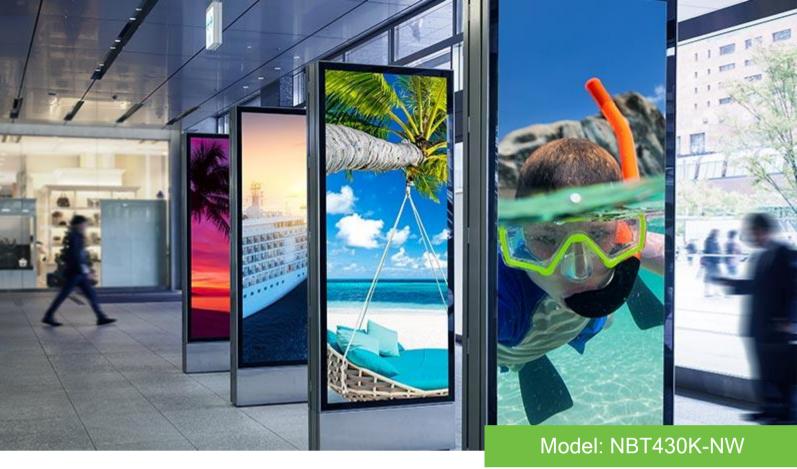

# Model: NBT430K-NW

| Display                        | Screen Size             | 43" LED screen(16:9)                                                 |
|--------------------------------|-------------------------|----------------------------------------------------------------------|
|                                | Active Area             | 941.184 × 529.416mm                                                  |
|                                | Resolution              | 1920x1080 (digital panel)                                            |
|                                | Luminance               | 390 cd/m <sup>2</sup>                                                |
|                                | Contrast Ratio          | 1100:01:00                                                           |
|                                | Viewing Angle (R/L/T/B) | 178°(HV)                                                             |
|                                | Response Time           | 6.5 (Typ.)(G to G) ms                                                |
| Touch<br>Screen                | Touch recognition       | 10 point Infrared Touch screen.                                      |
|                                |                         | (Capacitive touch screen is optional.)                               |
|                                | Touch Durability        | Support more than 60,000,000 times                                   |
|                                | Touch Transmittance     | 98%                                                                  |
| Supported<br>Format            | Video Format            | MPEG2, AVI, MP4, DIV, TS, TP, TRP, MKV, MOV, DAT, ASF, WMV, RM, RMVB |
|                                | Photo Format            | JPEG, PNG                                                            |
|                                | Music Format            | MP3, MP2, WMA, WAV                                                   |
| Supported<br>Video<br>Decoding | Max Resolution          | 1920x1080 (3840*2160 is optional)                                    |
|                                | Max Color Depth         | 24bit                                                                |
|                                | Max Frame Rate          | 30frm/s                                                              |
|                                | Max Code Stream         | USB2.0 device:30Mb/s                                                 |
| Supported                      | Sampling Rate           | 32kHz,44.1kHz,48kHz,96kHz                                            |
| Audio<br>Decoding              | Bit Rate                | 32kbps to 384kbps                                                    |
|                                | Audio Output            | Connect to 8Ω/7W Speaker                                             |
|                                | USB Transfer Rate       | USB2.0, Max 480Mbps                                                  |
| I/O                            | Network Interface       | 100Mbps                                                              |
|                                | WIFI Interface          | 100Mbps                                                              |
|                                | Adaptor                 | Input: AC 100~240V 50/60Hz                                           |
| Others                         | Accessories(Optional)   | Adapter, Remote control, Manual                                      |
|                                | Operating temperature   | 0°C~ 40°C (32°F~104°F)                                               |